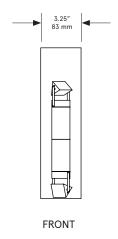

## Aries Sconce I.I (1.1)

Lead Time

14 - 16 weeks

Dimensions

3.25 inch x 3.3 inch x 11 inch H 83 mm x 84 mm x 280 mm H

Weight

1.3 lb / 0.6 kg

LED Illumination