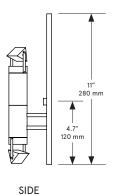

## Aries Sconce I.I (1.1)

Lead Time

14 - 16 weeks

Dimensions

3.25 inch x 3.3 inch x 11 inch H 83 mm x 84 mm x 280 mm H

Weight

1.3 lb / 0.6 kg

LED Illumination