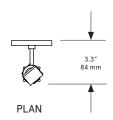

## Aries Sconce I.I (1.1)

Lead Time

14 - 16 weeks

Dimensions

3.25 inch x 3.3 inch x 11 inch H 83 mm x 84 mm x 280 mm H

Weight

1.3 lb / 0.6 kg

LED Illumination